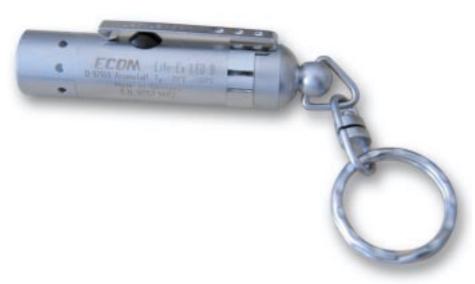

## Intrinsically-Safe LED pocket torch Lite-Ex LED 8

The Lite-Ex LED 8 is a compact, robust and easily operated LED pocket torch for close range lighting in Exhazardous areas of Zones 2 and 1 according to IEC / CENELEC (Technical Monitoring Association approval).

Dimensions:  $66 \times 14 \text{ mm } (L \times \emptyset)$ 

Easy to use, compact and always on hand, the Lite-Ex LED 8 pocket torch ideal for close-range lighting.